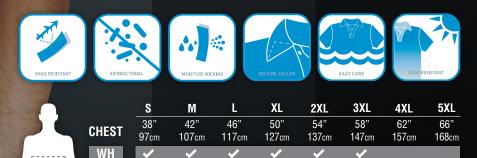

## OVER 40% PRICE REDUCTION

EMBROIDER

3,000 REGULAR STITCHES

**SPECIAL** 

**B** B REG

INCLUDES Your Logo

Measure 1"/2.5cm under the arms and across shoulder blades holding tape firm and level.

\*Some quantities available in other colourways, please enquire for availability. While quantities last.